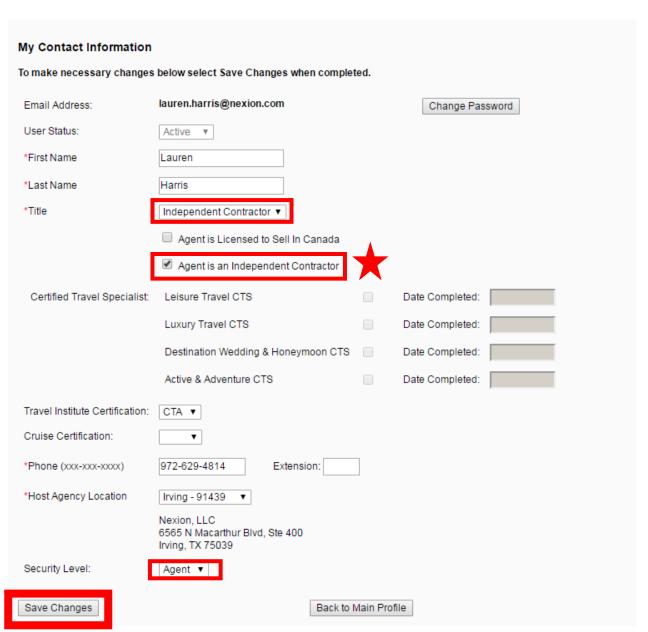

# How Should I Set Up My Agent Profiler Account?

- For the field marked Title: choose Independent Contractor from the dropdown
- Check the box for "Agent is an Independent Contractor" \*this is a very important step to ensure you have access to Engagement

- Host Agency Location will always be listed as Nexion's address. You will enter your location under the Edit IC MKT info
- Security Level should be Agent
- Remember to Save Changes